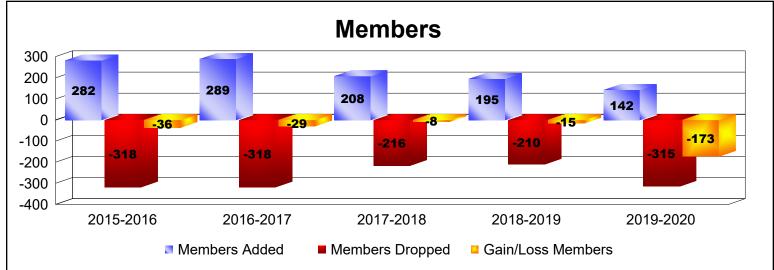

District 331 A

As of June 2020 Cumulative

| Year      | New<br>Clubs | Dropped<br>Clubs | Gain/<br>Loss<br>Clubs | New<br>Members | Charter<br>Members | Reinstate<br>Members | Transfer<br>Members | Total<br>Member<br>Added | Total<br>Members<br>Dropped | Gain/<br>Loss<br>Members |
|-----------|--------------|------------------|------------------------|----------------|--------------------|----------------------|---------------------|--------------------------|-----------------------------|--------------------------|
| 2015-2016 | 0            | -1               | -1                     | 276            | 0                  | 1                    | 5                   | 282                      | -318                        | -36                      |
| 2016-2017 | 0            | -1               | -1                     | 277            | 0                  | 4                    | 8                   | 289                      | -318                        | -29                      |
| 2017-2018 | 0            | 0                | 0                      | 201            | 0                  | 4                    | 3                   | 208                      | -216                        | -8                       |
| 2018-2019 | 0            | 0                | 0                      | 188            | 0                  | 4                    | 3                   | 195                      | -210                        | -15                      |
| 2019-2020 | 0            | 0                | 0                      | 140            | 0                  | 1                    | 1                   | 142                      | -315                        | -173                     |
| Average   | 0            | 0                | 0                      | 216            | 0                  | 3                    | 4                   | 223                      | -275                        | -52                      |