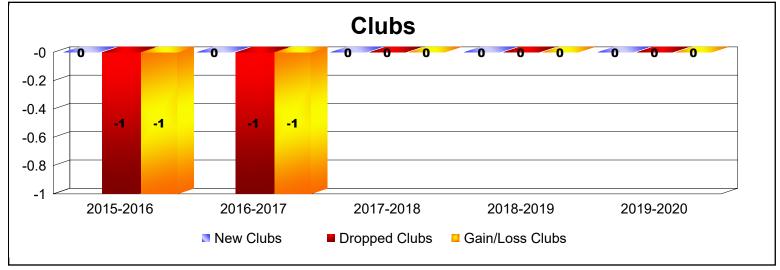

District 331 A

As of June 2020 Cumulative

| Year      | New<br>Clubs | Dropped<br>Clubs | Gain/<br>Loss<br>Clubs | New<br>Members | Charter<br>Members | Reinstate<br>Members | Transfer<br>Members | Total<br>Member<br>Added | Total<br>Members<br>Dropped | Gain/<br>Loss<br>Members |
|-----------|--------------|------------------|------------------------|----------------|--------------------|----------------------|---------------------|--------------------------|-----------------------------|--------------------------|
| 2015-2016 | 0            | -1               | -1                     | 276            | 0                  | 1                    | 5                   | 282                      | -318                        | -36                      |
| 2016-2017 | 0            | -1               | -1                     | 277            | 0                  | 4                    | 8                   | 289                      | -318                        | -29                      |
| 2017-2018 | 0            | 0                | 0                      | 201            | 0                  | 4                    | 3                   | 208                      | -216                        | -8                       |
| 2018-2019 | 0            | 0                | 0                      | 188            | 0                  | 4                    | 3                   | 195                      | -210                        | -15                      |
| 2019-2020 | 0            | 0                | 0                      | 140            | 0                  | 1                    | 1                   | 142                      | -315                        | -173                     |
| Average   | 0            | 0                | 0                      | 216            | 0                  | 3                    | 4                   | 223                      | -275                        | -52                      |